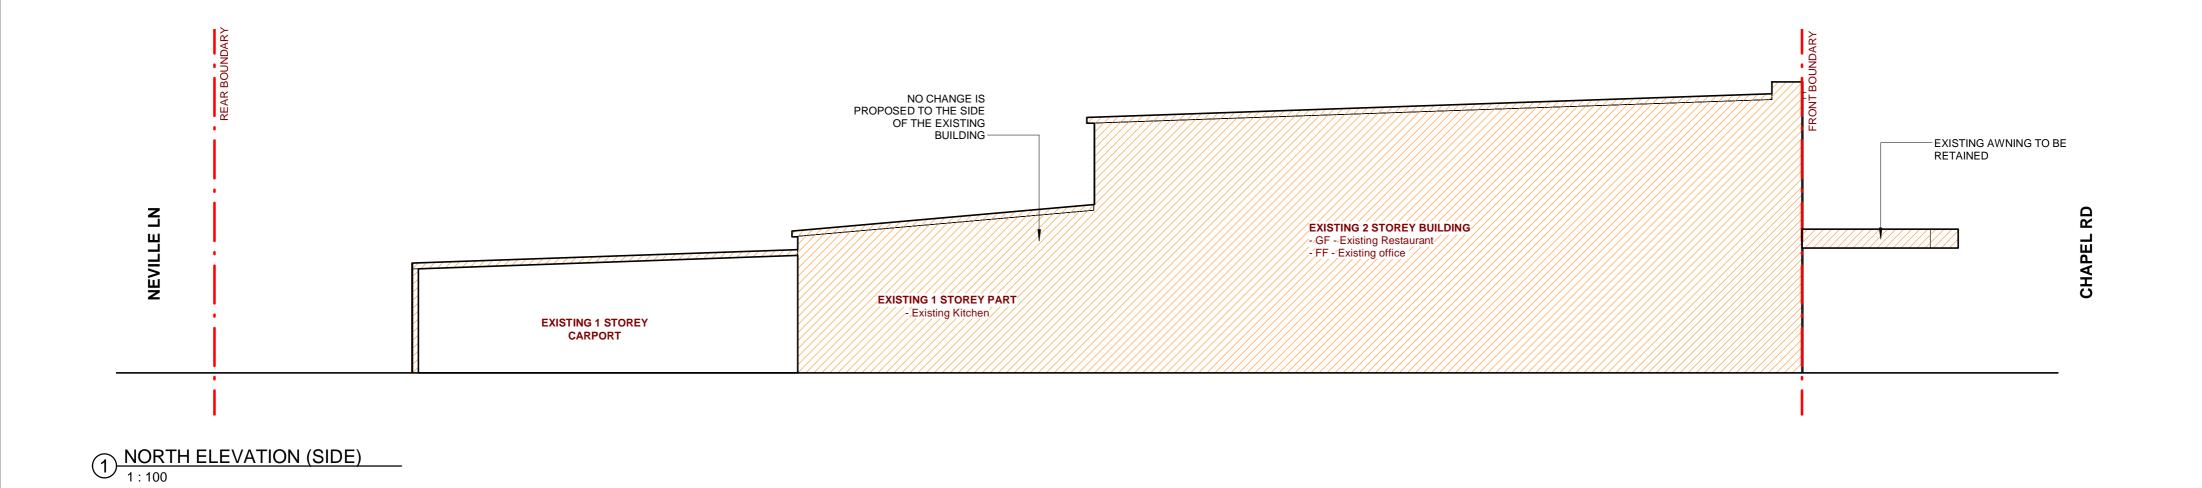

2 SOUTH ELEVATION (SIDE) 1:100

| GENER.   | AL N | OTES |
|----------|------|------|
| <u> </u> |      |      |

- ALL DIMENSIONS ARE TO BE CHECKED ON SITE PRIOR TO ANY WORK COMMENCEMENT.
- ALL DIMENSIONS ARE IN MILLIMETRES INLESS OTHERWISE STATED
- WRITTEN DIMENSIONS WILL TAKE PRECEDENCE OVER SCALE
- LEVELS SHOWN ARE APPOX. ONLY AND SHOULD BE VERIFIED ON SITE

| <b>REV</b> | <u>AMENDMENTS</u> | <u>Date</u> |
|------------|-------------------|-------------|
|            |                   |             |
|            |                   |             |
|            |                   |             |
|            |                   |             |
|            |                   |             |
|            |                   |             |
|            |                   |             |
|            |                   | -           |

| EPW D            | ESIGNS            |
|------------------|-------------------|
| 400 WOOL COTT ST | EARLWOOD NOW 2226 |

109 WOOLCOTT ST. EARLWOOD NSW 2206

| (02) 9591 5292       |
|----------------------|
| 0402206326           |
| epwdesigns@gmail.com |

| 6<br>m | DEVELOPMENT APPLICATION                                              | DRAWING NO: | A 03                      |
|--------|----------------------------------------------------------------------|-------------|---------------------------|
| 2      | AT: 299 CHAPEL RD, BANKSTOWN NSW 2200                                | SCALE:      | 1 : 100 (A2)              |
|        | PROPOSAL TO SETBACK THE EXISTING SHOPFRONT OF AN EXISTING RESTAURANT | ISSUE DATE: | 14/03/2025<br>12:22:43 PM |
|        | DRAWING TITLE: ELEVATIONS                                            | DRAWN BY:   | LN                        |