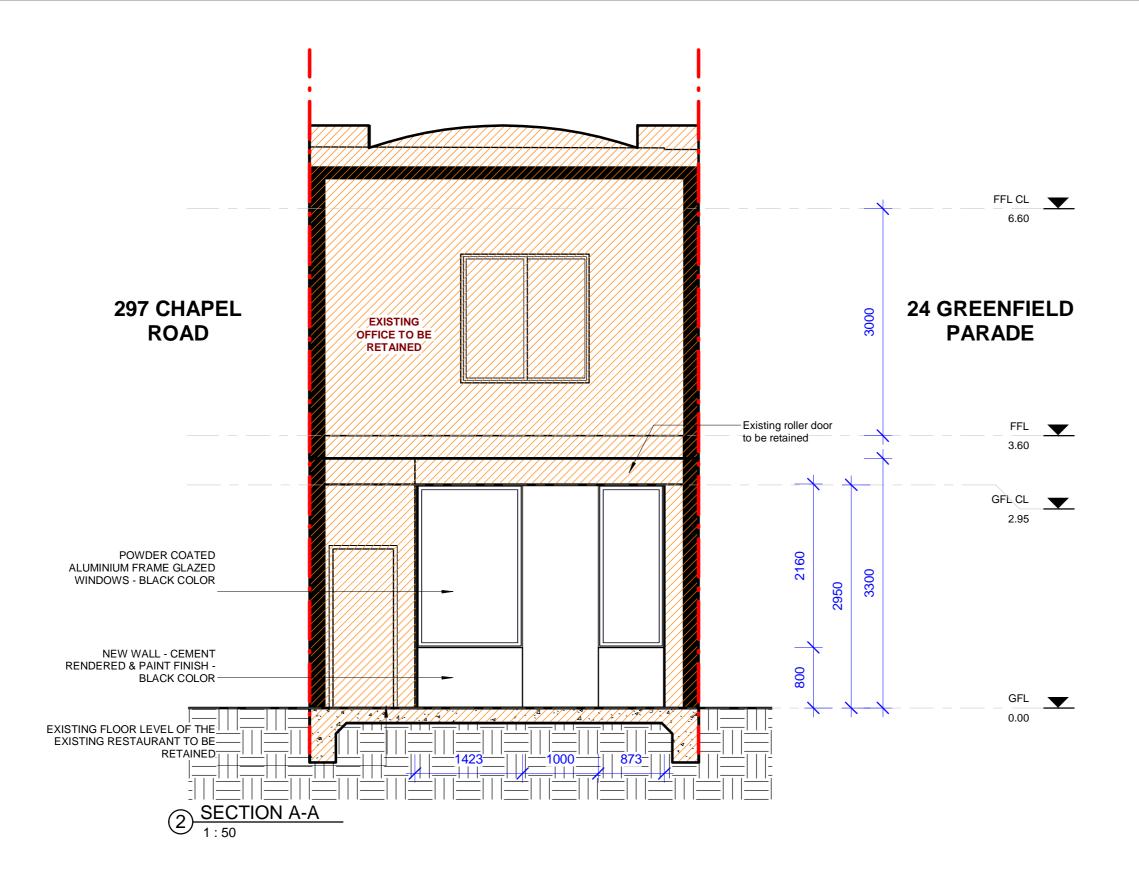

# EPW DESIGNS

109 WOOLCOTT ST. EARLWOOD NSW 2206

(02) 9591 5292 0402206326 E epwdesigns@gmail.com

| DRAWING TITLE: SECTION & STREETSCAPE                                 | DRAWN BY: LN                          |
|----------------------------------------------------------------------|---------------------------------------|
| PROPOSAL TO SETBACK THE EXISTING SHOPFRONT OF AN EXISTING RESTAURANT | ISSUE DATE: 14/03/2025<br>12:22:44 PM |
| AT: 299 CHAPEL RD, BANKSTOWN NSW 2200                                | SCALE: As indicated (A2)              |
| DEVELOPMENT APPLICATION                                              | DRAWING NO: A 04                      |