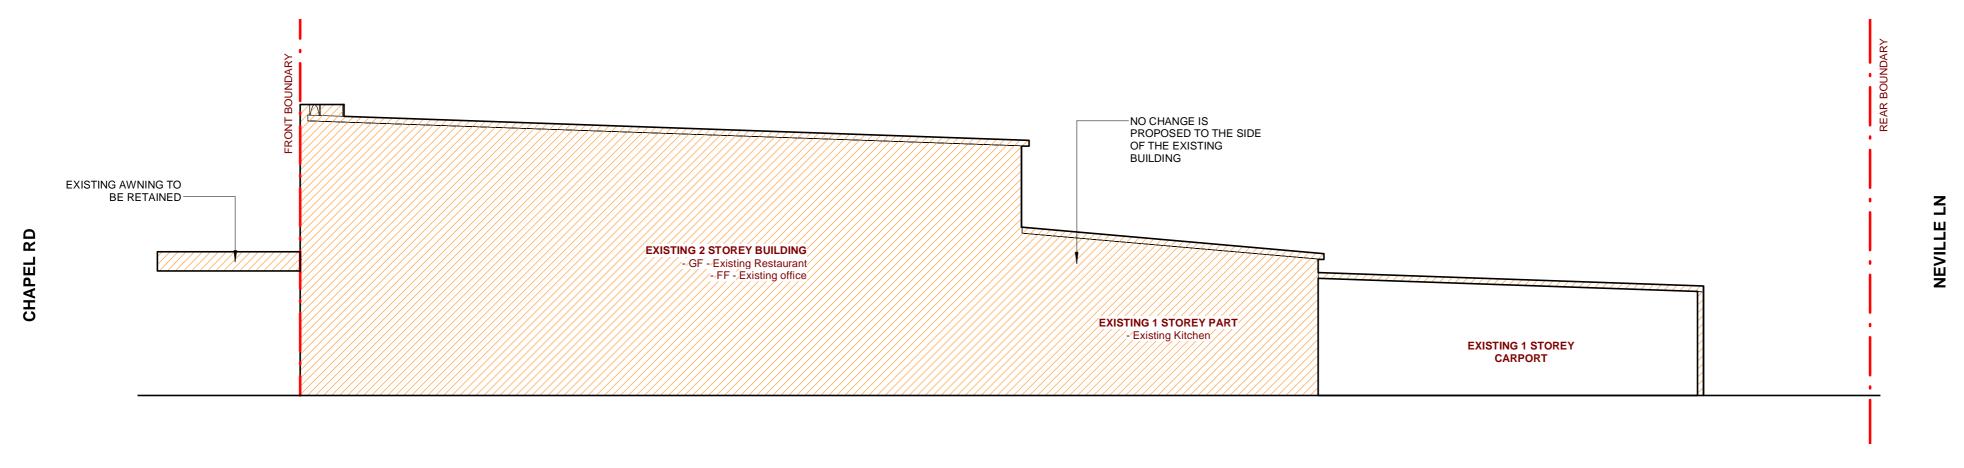

2 SOUTH ELEVATION (SIDE) 1:100

| GENER.   | AL N | OTES |
|----------|------|------|
| <u> </u> |      |      |

- ALL DIMENSIONS ARE TO BE CHECKED ON SITE PRIOR TO ANY WORK COMMENCEMENT.
- ALL DIMENSIONS ARE IN MILLIMETRES INLESS OTHERWISE STATED
- WRITTEN DIMENSIONS WILL TAKE PRECEDENCE OVER SCALE
- LEVELS SHOWN ARE APPOX. ONLY AND SHOULD BE VERIFIED ON SITE

| 6<br>m | DEVELOPMENT APPLICATION                                              | DRAWING NO: | A 03                      |
|--------|----------------------------------------------------------------------|-------------|---------------------------|
| 2      | AT: 299 CHAPEL RD, BANKSTOWN NSW 2200                                | SCALE:      | 1 : 100 (A2)              |
|        | PROPOSAL TO SETBACK THE EXISTING SHOPFRONT OF AN EXISTING RESTAURANT | ISSUE DATE: | 14/03/2025<br>12:22:43 PM |
|        | DRAWING TITLE: ELEVATIONS                                            | DRAWN BY:   | LN                        |