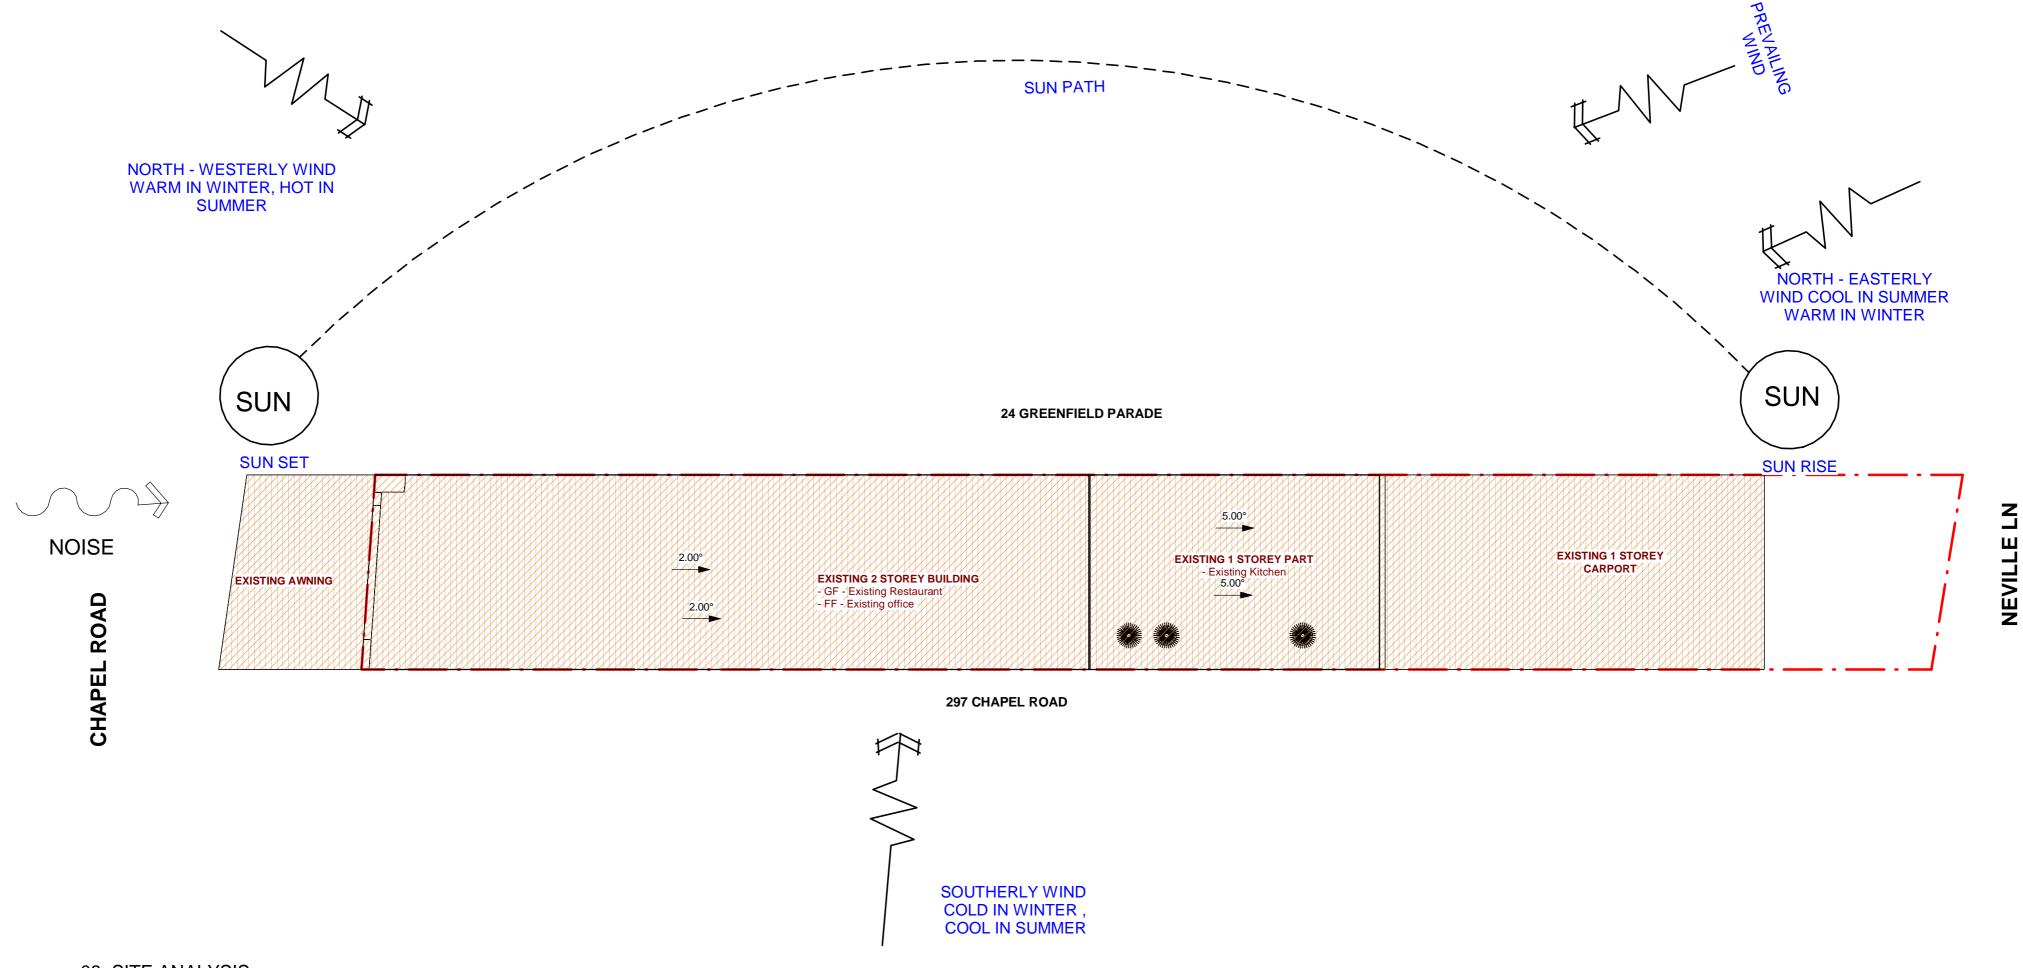

DRAWN BY: LN ISSUE DATE: 14/03/2025 12:22:44 PM SCALE: As indicated (A2)

DRAWING NO: A 06

1) 08. SITE ANALYSIS

# EPW DESIGNS

109 WOOLCOTT ST. EARLWOOD NSW 2206

(02) 9591 5292 0402206326 E epwdesigns@gmail.com

| DRAWING TITLE: SITE ANALYSIS                                         | DRAWN BY:   | LN                        |
|----------------------------------------------------------------------|-------------|---------------------------|
| PROPOSAL TO SETBACK THE EXISTING SHOPFRONT OF AN EXISTING RESTAURANT | ISSUE DATE: | 14/03/2025<br>12:22:47 PM |
| AT: 299 CHAPEL RD, BANKSTOWN NSW 2200                                | SCALE:      | 1 : 100 (A2)              |
| DEVELOPMENT APPLICATION                                              | DRAWING NO  | : A 08                    |