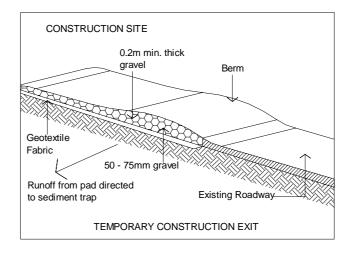

# 1 EROSION & SEDIMENT CONTROL PLAN

### 2. MINIMISE DISTURBED AREA

- 3. ALL STOCKPILES TO BE CLEAR FROM DRAINS, GUTTERS AND FOOTPATH
- 4. DRAINAGE IS TO BE CONNECTED TO STORMWATER SYSTEM AS SOON AS POSSIBLE
- 5. ROADS AND FOOTPATH TO BE SWEPT
- 6. KERBSIDE INLET TO BE PROTECTED WITH FABRIC FILLED WITH GRAVEL 7. IF YOU DO NOT COMPLY YOU MAY LIABLE TO A \$1500 FINE