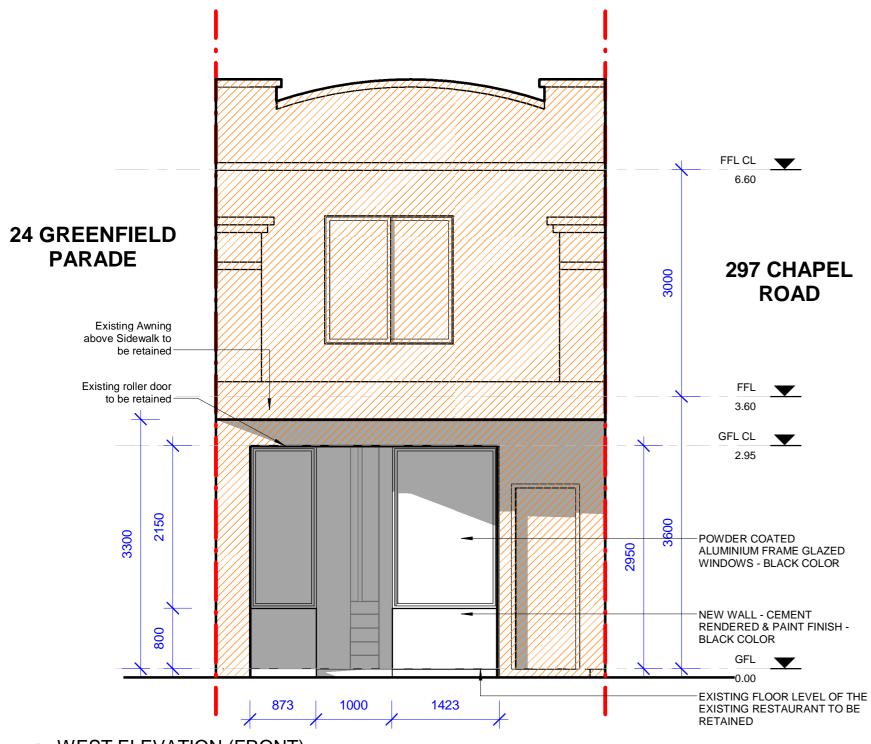

#### 24 GREENFIELD PARADE

BE VERIFIED ON SITE

DRAWING NO:

DEVELOPMENT APPLICATION

E epwdesigns@gmail.com

1) WEST ELEVATION (FRONT)
1:50

2 EAST ELEVATION (REAR)
1:50

### **GENERAL NOTES**

- ALL DIMENSIONS ARE TO BE CHECKED ON SITE PRIOR TO ANY WORK COMMENCEMENT. - ALL DIMENSIONS ARE IN MILLIMETRES INLESS OTHERWISE STATED

- WRITTEN DIMENSIONS WILL TAKE PRECEDENCE

OVER SCALE
- LEVELS SHOWN ARE APPOX. ONLY AND SHOULD
BE VERIFIED ON SITE

| <b>REV</b> | <u>AMENDMENTS</u> | <u>Date</u> |
|------------|-------------------|-------------|
|            |                   |             |
|            |                   |             |
|            |                   |             |
|            |                   |             |
|            |                   |             |
|            |                   |             |

# EPW DESIGNS

109 WOOLCOTT ST. EARLWOOD NSW 2206

| (02) 9591 5292       |
|----------------------|
| 0402206326           |
| epwdesigns@gmail.com |

| DRAWING TITLE: ELEVATIONS                                            | DRAWN BY:   | LN                        |
|----------------------------------------------------------------------|-------------|---------------------------|
| PROPOSAL TO SETBACK THE EXISTING SHOPFRONT OF AN EXISTING RESTAURANT | ISSUE DATE: | 14/03/2025<br>12:22:42 PM |
| AT: 299 CHAPEL RD, BANKSTOWN NSW 2200                                | SCALE:      | 1 : 50 (A2)               |
| DEVELOPMENT APPLICATION                                              | DRAWING NO  | : A 02                    |