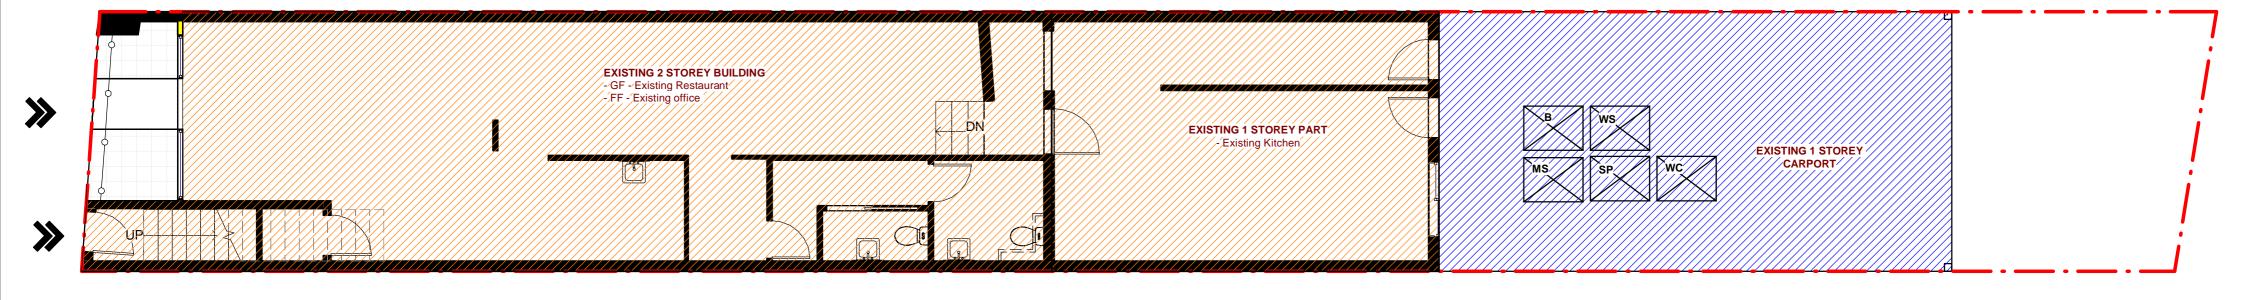

DRAWN BY: LN ISSUE DATE: 14/03/2025 12:22:44 PM SCALE: As indicated (A2)

DRAWING NO: A 06

1) 08. SITE ANALYSIS

# EPW DESIGNS

109 WOOLCOTT ST. EARLWOOD NSW 2206

(02) 9591 5292 0402206326 E epwdesigns@gmail.com

| DRAWING TITLE: SITE ANALYSIS                                         | DRAWN BY:   | LN                        |
|----------------------------------------------------------------------|-------------|---------------------------|
| PROPOSAL TO SETBACK THE EXISTING SHOPFRONT OF AN EXISTING RESTAURANT | ISSUE DATE: | 14/03/2025<br>12:22:47 PM |
| AT: 299 CHAPEL RD, BANKSTOWN NSW 2200                                | SCALE:      | 1 : 100 (A2)              |
| DEVELOPMENT APPLICATION                                              | DRAWING NO  | : A 08                    |