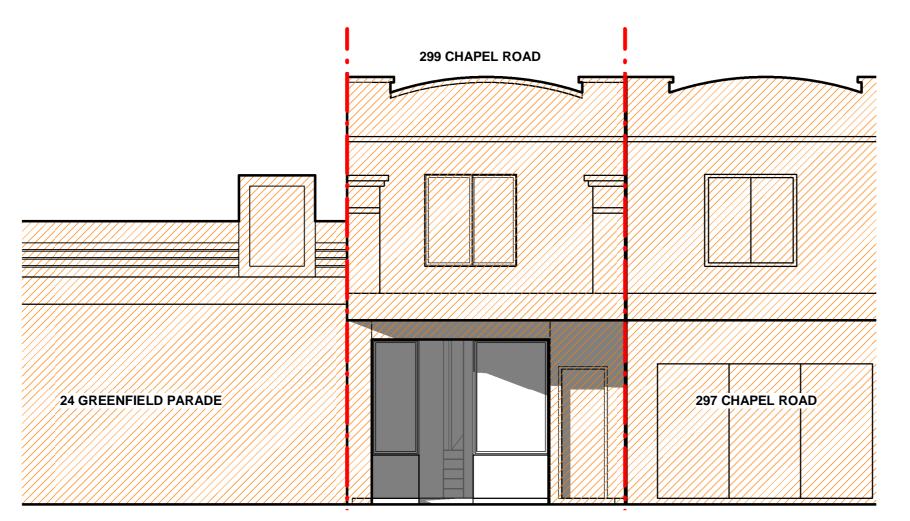

3 STREETSCAPE 1:70

WALL LEGEND NEW WALL EXISTING WALL TO BE RETAINED EXISTING WALL TO BE REMOVED EXISTING PART OF BUILDING

# EPW DESIGNS

109 WOOLCOTT ST. EARLWOOD NSW 2206

(02) 9591 5292 0402206326 E epwdesigns@gmail.com

| DRAWING TITLE: SECTION & STREETSCAPE                                 | DRAWN BY: LN                          |
|----------------------------------------------------------------------|---------------------------------------|
| PROPOSAL TO SETBACK THE EXISTING SHOPFRONT OF AN EXISTING RESTAURANT | ISSUE DATE: 14/03/2025<br>12:22:44 PM |
| AT: 299 CHAPEL RD, BANKSTOWN NSW 2200                                | SCALE: As indicated (A2)              |
| DEVELOPMENT APPLICATION                                              | DRAWING NO: A 04                      |

### 24 GREENFIELD PARADE

## 297 CHAPEL ROAD