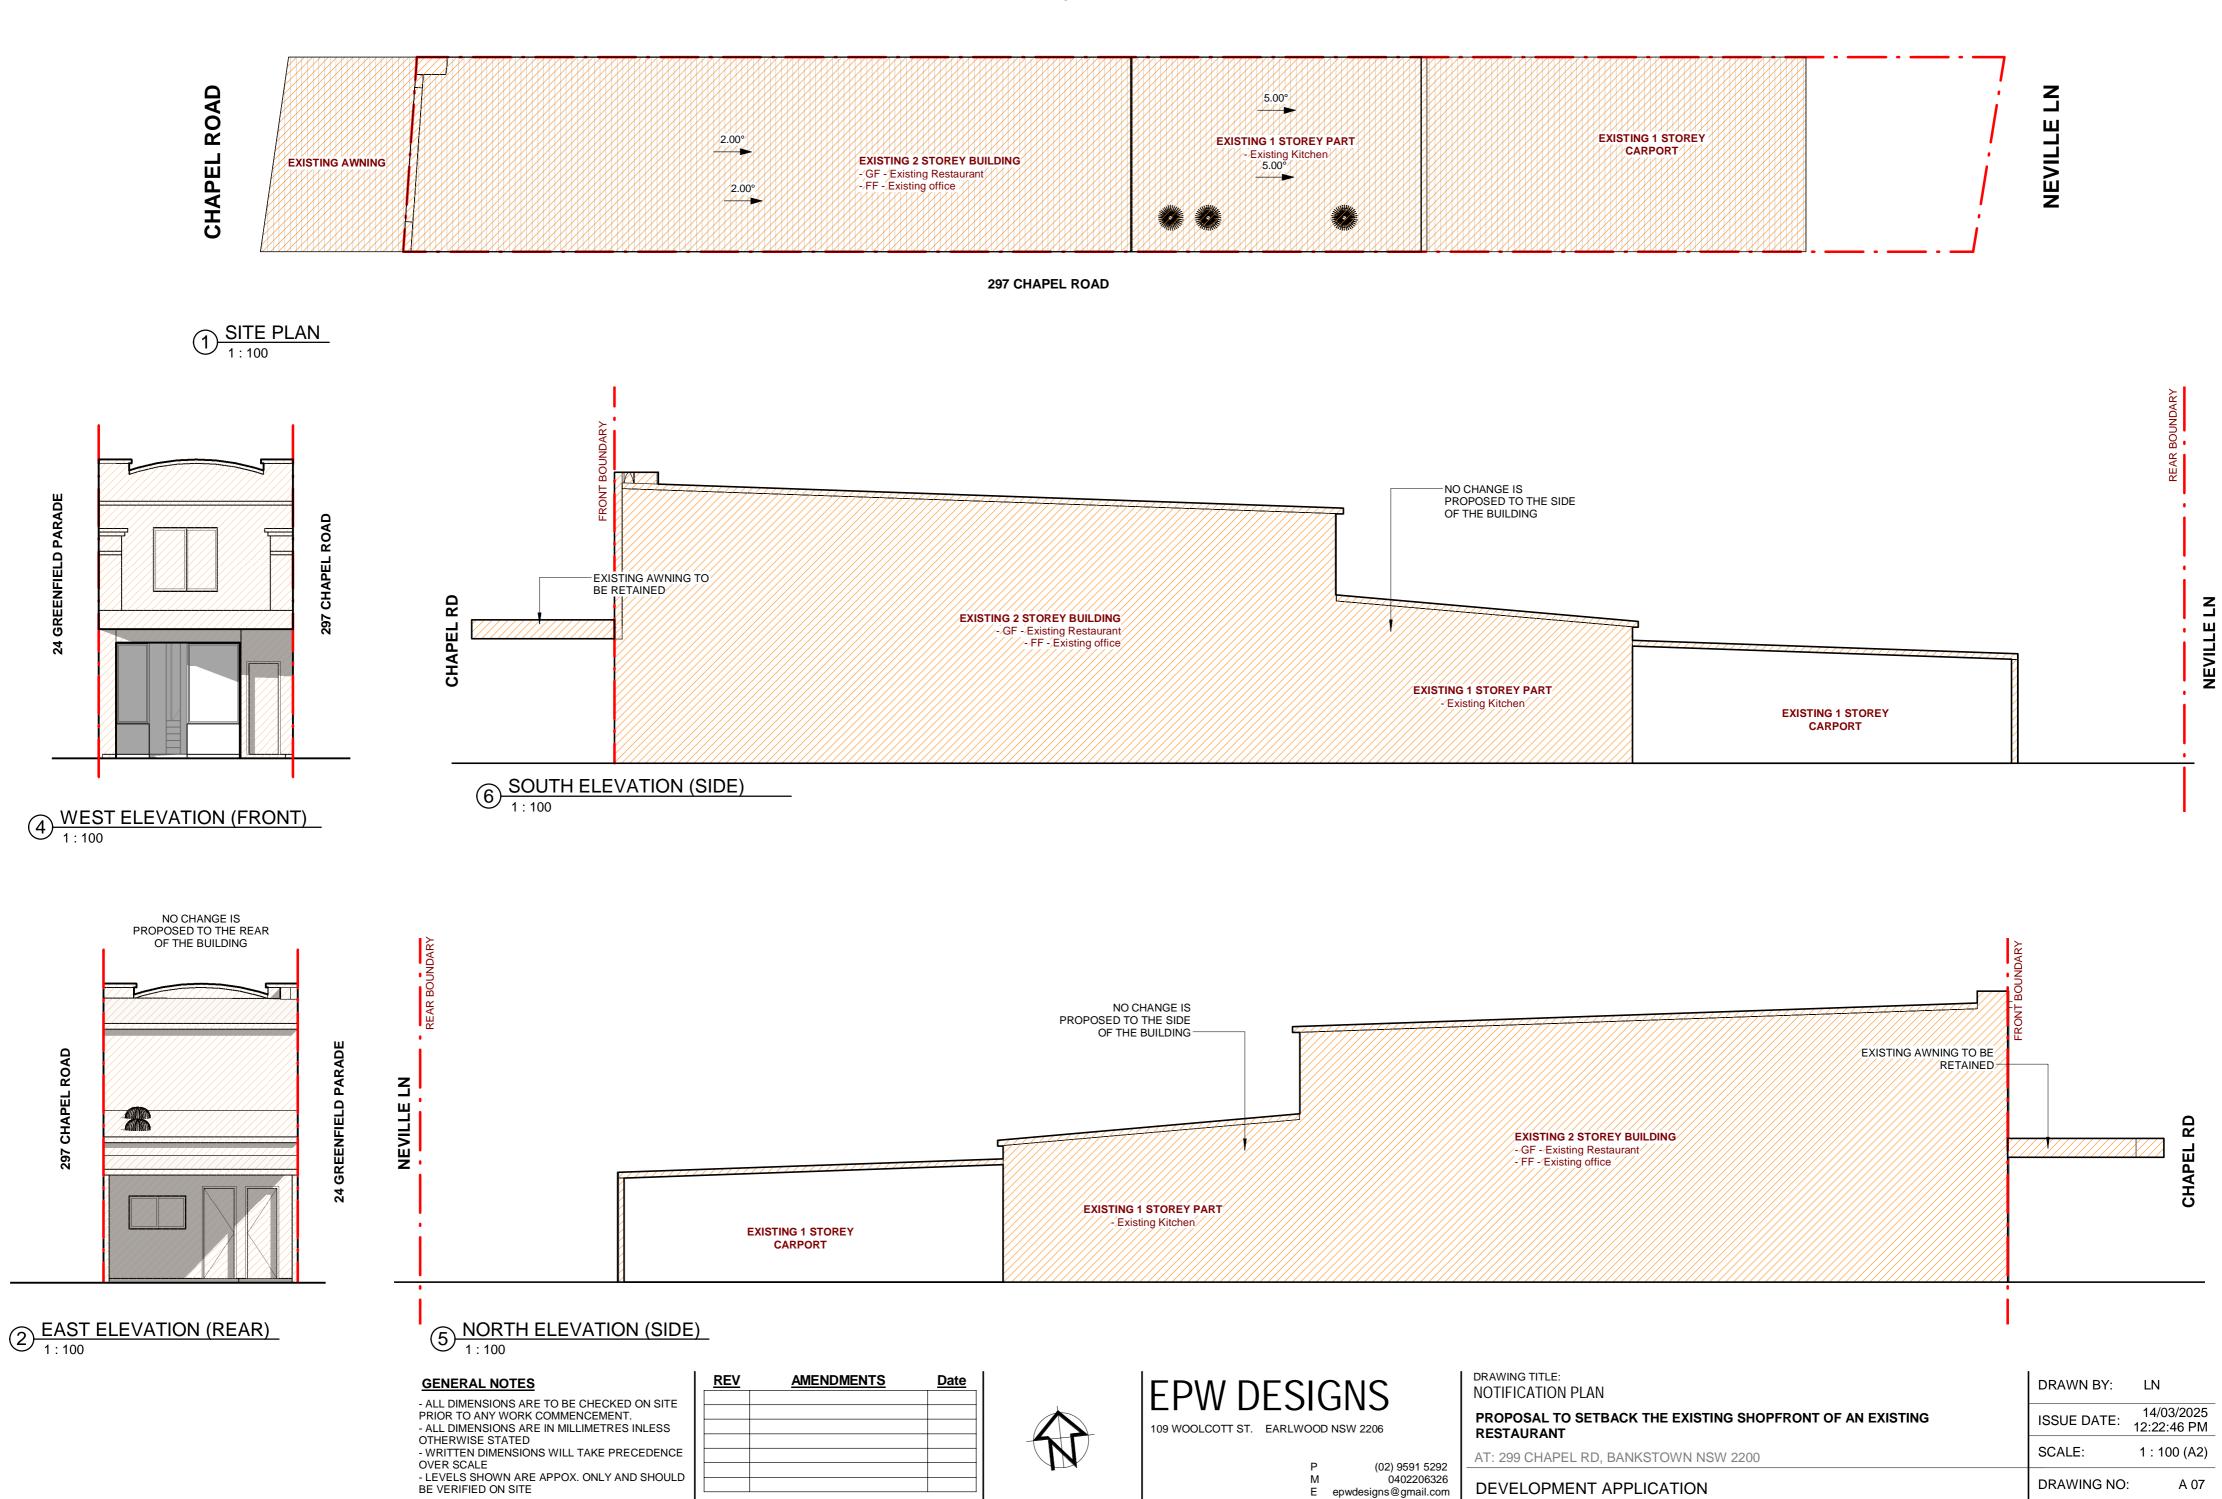

#### 24 GREENFIELD PARADE

BE VERIFIED ON SITE

DRAWING NO:

DEVELOPMENT APPLICATION

E epwdesigns@gmail.com

1) WEST ELEVATION (FRONT)
1:50

2 EAST ELEVATION (REAR)
1:50

# EPW DESIGNS

109 WOOLCOTT ST. EARLWOOD NSW 2206

| (02) 9591 5292       |
|----------------------|
| 0402206326           |
| epwdesigns@gmail.com |

| DRAWING TITLE: ELEVATIONS                                            | DRAWN BY:   | LN                        |
|----------------------------------------------------------------------|-------------|---------------------------|
| PROPOSAL TO SETBACK THE EXISTING SHOPFRONT OF AN EXISTING RESTAURANT | ISSUE DATE: | 14/03/2025<br>12:22:42 PM |
| AT: 299 CHAPEL RD, BANKSTOWN NSW 2200                                | SCALE:      | 1 : 50 (A2)               |
| DEVELOPMENT APPLICATION                                              | DRAWING NO  | : A 02                    |

2 SOUTH ELEVATION (SIDE) 1:100

| GENER.   | AL N | OTES |
|----------|------|------|
| <u> </u> |      |      |

- ALL DIMENSIONS ARE TO BE CHECKED ON SITE PRIOR TO ANY WORK COMMENCEMENT.
- ALL DIMENSIONS ARE IN MILLIMETRES INLESS OTHERWISE STATED
- WRITTEN DIMENSIONS WILL TAKE PRECEDENCE OVER SCALE
- LEVELS SHOWN ARE APPOX. ONLY AND SHOULD BE VERIFIED ON SITE

| 6<br>m | DEVELOPMENT APPLICATION                                              | DRAWING NO: | A 03                      |
|--------|----------------------------------------------------------------------|-------------|---------------------------|
| 2      | AT: 299 CHAPEL RD, BANKSTOWN NSW 2200                                | SCALE:      | 1 : 100 (A2)              |
|        | PROPOSAL TO SETBACK THE EXISTING SHOPFRONT OF AN EXISTING RESTAURANT | ISSUE DATE: | 14/03/2025<br>12:22:43 PM |
|        | DRAWING TITLE: ELEVATIONS                                            | DRAWN BY:   | LN                        |