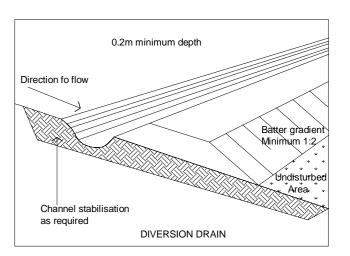

### 2. MINIMISE DISTURBED AREA

- 3. ALL STOCKPILES TO BE CLEAR FROM DRAINS, GUTTERS AND FOOTPATH
- 4. DRAINAGE IS TO BE CONNECTED TO STORMWATER SYSTEM AS SOON AS POSSIBLE
- 5. ROADS AND FOOTPATH TO BE SWEPT
- 6. KERBSIDE INLET TO BE PROTECTED WITH FABRIC FILLED WITH GRAVEL 7. IF YOU DO NOT COMPLY YOU MAY LIABLE TO A \$1500 FINE

### **GENERAL LEGEND**

TREES TO BE RETAINED

Drainage area 0.6ha. Max. slope grad. 1:2 max.

Slope length Max 60m