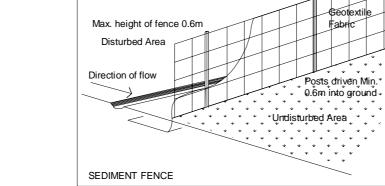

# 1 EROSION & SEDIMENT CONTROL PLAN

### 2. MINIMISE DISTURBED AREA

- 3. ALL STOCKPILES TO BE CLEAR FROM DRAINS, GUTTERS AND FOOTPATH
- 4. DRAINAGE IS TO BE CONNECTED TO STORMWATER SYSTEM AS SOON AS POSSIBLE
- 5. ROADS AND FOOTPATH TO BE SWEPT
- 6. KERBSIDE INLET TO BE PROTECTED WITH FABRIC FILLED WITH GRAVEL 7. IF YOU DO NOT COMPLY YOU MAY LIABLE TO A \$1500 FINE