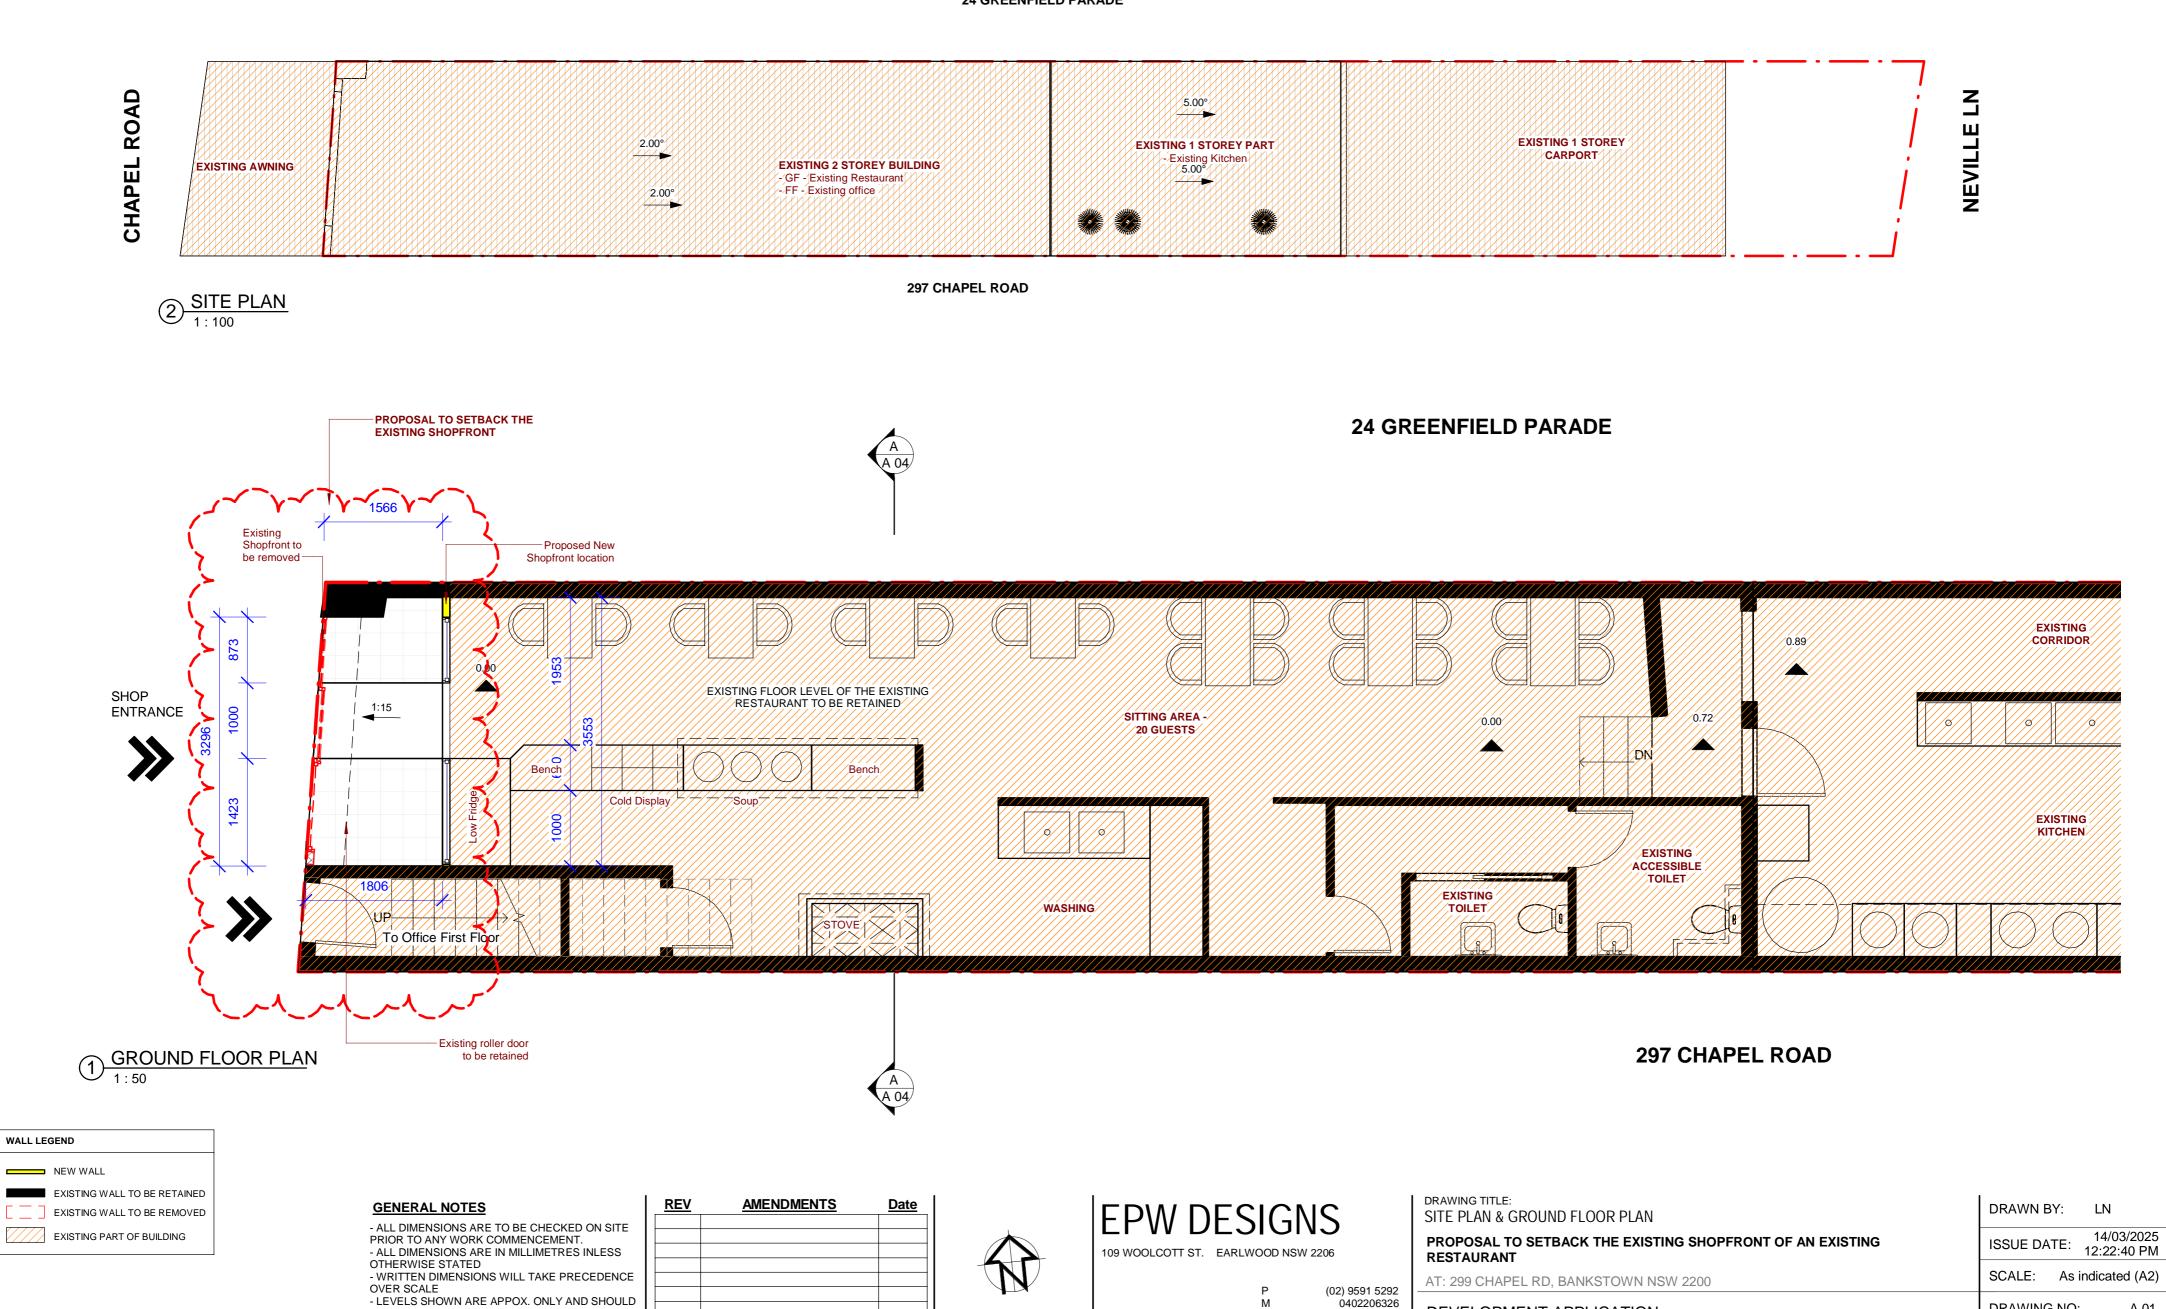

## PROPOSAL TO SETBACK THE EXISTING SHOPFRONT OF THE EXISTING RESTAURANT

AT 299 CHAPEL RD, BANKSTOWN NSW 2200

### **GENERAL NOTES**

- ALL DIMENSIONS ARE TO BE CHECKED ON SITE PRIOR TO ANY WORK COMMENCEMENT. - ALL DIMENSIONS ARE IN MILLIMETRES INLESS OTHERWISE STATED

- WRITTEN DIMENSIONS WILL TAKE PRECEDENCE

OVER SCALE
- LEVELS SHOWN ARE APPOX. ONLY AND SHOULD
BE VERIFIED ON SITE

| <b>REV</b> | <u>AMENDMENTS</u> | <u>Date</u> |
|------------|-------------------|-------------|
|            |                   |             |
|            |                   |             |
|            |                   |             |
|            |                   |             |
|            |                   |             |
|            |                   |             |

# EPW DESIGNS

109 WOOLCOTT ST. EARLWOOD NSW 2206

| (02) 9591 5292       |
|----------------------|
| 0402206326           |
| epwdesigns@gmail.com |

| DRAWING TITLE: ELEVATIONS                                            | DRAWN BY:   | LN                        |
|----------------------------------------------------------------------|-------------|---------------------------|
| PROPOSAL TO SETBACK THE EXISTING SHOPFRONT OF AN EXISTING RESTAURANT | ISSUE DATE: | 14/03/2025<br>12:22:42 PM |
| AT: 299 CHAPEL RD, BANKSTOWN NSW 2200                                | SCALE:      | 1 : 50 (A2)               |
| DEVELOPMENT APPLICATION                                              | DRAWING NO  | : A 02                    |