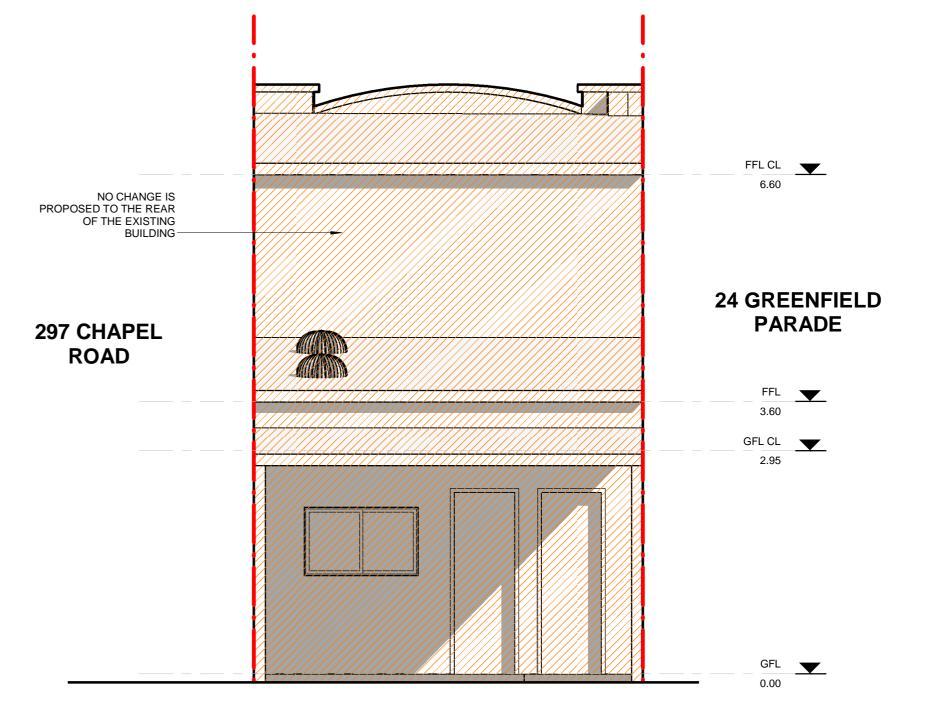

#### 24 GREENFIELD PARADE

BE VERIFIED ON SITE

DRAWING NO:

DEVELOPMENT APPLICATION

E epwdesigns@gmail.com

1) WEST ELEVATION (FRONT)
1:50

2 EAST ELEVATION (REAR)
1:50

### **GENERAL NOTES**

- ALL DIMENSIONS ARE TO BE CHECKED ON SITE PRIOR TO ANY WORK COMMENCEMENT. - ALL DIMENSIONS ARE IN MILLIMETRES INLESS OTHERWISE STATED

- WRITTEN DIMENSIONS WILL TAKE PRECEDENCE

OVER SCALE
- LEVELS SHOWN ARE APPOX. ONLY AND SHOULD
BE VERIFIED ON SITE

| <b>REV</b> | <u>AMENDMENTS</u> | <u>Date</u> |
|------------|-------------------|-------------|
|            |                   |             |
|            |                   |             |
|            |                   |             |
|            |                   |             |
|            |                   |             |
|            |                   |             |

# EPW DESIGNS

109 WOOLCOTT ST. EARLWOOD NSW 2206

| (02) 9591 5292       |
|----------------------|
| 0402206326           |
| epwdesigns@gmail.com |

| DRAWING TITLE: ELEVATIONS                                            | DRAWN BY:   | LN                        |
|----------------------------------------------------------------------|-------------|---------------------------|
| PROPOSAL TO SETBACK THE EXISTING SHOPFRONT OF AN EXISTING RESTAURANT | ISSUE DATE: | 14/03/2025<br>12:22:42 PM |
| AT: 299 CHAPEL RD, BANKSTOWN NSW 2200                                | SCALE:      | 1 : 50 (A2)               |
| DEVELOPMENT APPLICATION                                              | DRAWING NO  | : A 02                    |